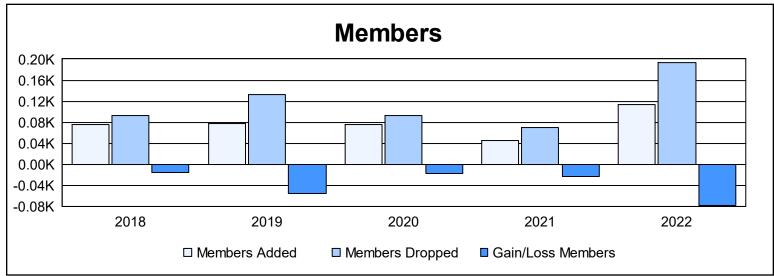

District 121 As of June 2022 Cumulative

| Year      | New<br>Clubs | Dropped<br>Clubs | Gain/<br>Loss<br>Clubs | New<br>Members | Charter<br>Members | Reinstate<br>Members | Transfer<br>Members | Total<br>Member<br>Added | Total<br>Members<br>Dropped | Gain/<br>Loss<br>Members |
|-----------|--------------|------------------|------------------------|----------------|--------------------|----------------------|---------------------|--------------------------|-----------------------------|--------------------------|
| 2017-2018 | 1            | 2                | -1                     | 52             | 21                 | 0                    | 3                   | 76                       | 92                          | -16                      |
| 2018-2019 | 0            | 1                | -1                     | 50             | 5                  | 17                   | 5                   | 77                       | 133                         | -56                      |
| 2019-2020 | 1            | 1                | 0                      | 39             | 27                 | 8                    | 1                   | 75                       | 93                          | -18                      |
| 2020-2021 | 1            | 1                | 0                      | 23             | 23                 | 0                    | 0                   | 46                       | 69                          | -23                      |
| 2021-2022 | 0            | 5                | -5                     | 34             | 53                 | 23                   | 4                   | 114                      | 193                         | -79                      |
| Average   | 1            | 2                | -1                     | 40             | 26                 | 10                   | 3                   | 78                       | 116                         | -38                      |