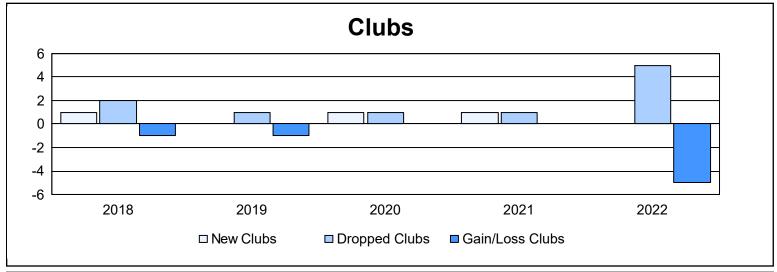

District 121 As of June 2022 Cumulative

| Year      | New<br>Clubs | Dropped<br>Clubs | Gain/<br>Loss<br>Clubs | New<br>Members | Charter<br>Members | Reinstate<br>Members | Transfer<br>Members | Total<br>Member<br>Added | Total<br>Members<br>Dropped | Gain/<br>Loss<br>Members |
|-----------|--------------|------------------|------------------------|----------------|--------------------|----------------------|---------------------|--------------------------|-----------------------------|--------------------------|
| 2017-2018 | 1            | 2                | -1                     | 52             | 21                 | 0                    | 3                   | 76                       | 92                          | -16                      |
| 2018-2019 | 0            | 1                | -1                     | 50             | 5                  | 17                   | 5                   | 77                       | 133                         | -56                      |
| 2019-2020 | 1            | 1                | 0                      | 39             | 27                 | 8                    | 1                   | 75                       | 93                          | -18                      |
| 2020-2021 | 1            | 1                | 0                      | 23             | 23                 | 0                    | 0                   | 46                       | 69                          | -23                      |
| 2021-2022 | 0            | 5                | -5                     | 34             | 53                 | 23                   | 4                   | 114                      | 193                         | -79                      |
| Average   | 1            | 2                | -1                     | 40             | 26                 | 10                   | 3                   | 78                       | 116                         | -38                      |